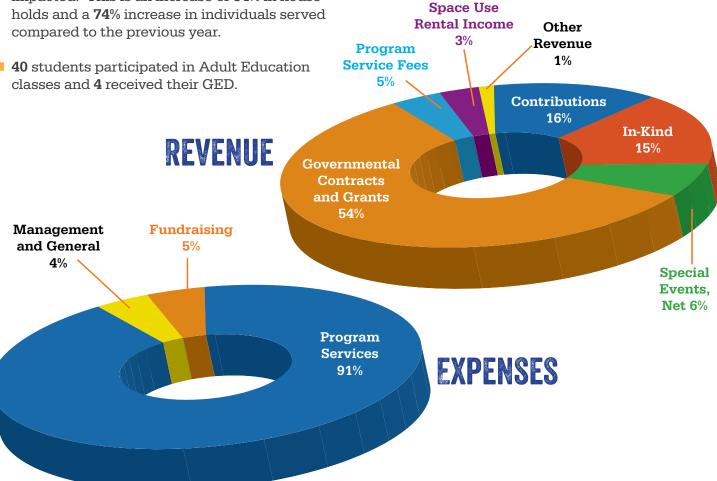

### CHILD DEVELOPMENT

The Child Development Program provides early childhood and after-school child care services for over **850** at-risk Chicago children.

Our program allowed over **650** parents to either work or attend school, with the peace of mind that their children were being educated and cared for in an educational, nurturing, and safe environment.

### **FAMILY SERVICES & OUTREACH**

The Family Services and Outreach program offers a wide array of services to address the many basic needs of low income, at-risk individuals and families throughout Chicago. Services include parenting groups, nutrition classes, emergency financial assistance, case management, adult education, clothing, and food pantries.

### St. Vincent's

- The food pantry served **2,564** households and **5,313** individuals throughout the year.
- **81** clients were provided with emergency financial assistance through the Emergency Fund to prevent homelessness.
- Outreach staff facilitated 557 CEDA applications with a 92% acceptance rate.

### Marillac

- **2,852** CEDA applications were processed for utility assistance.
- The food pantry served **14,629** households throughout the year, with 53,902 individuals impacted. This is an increase of 54% in housecompared to the previous year.
- **40** students participated in Adult Education classes and 4 received their GED.