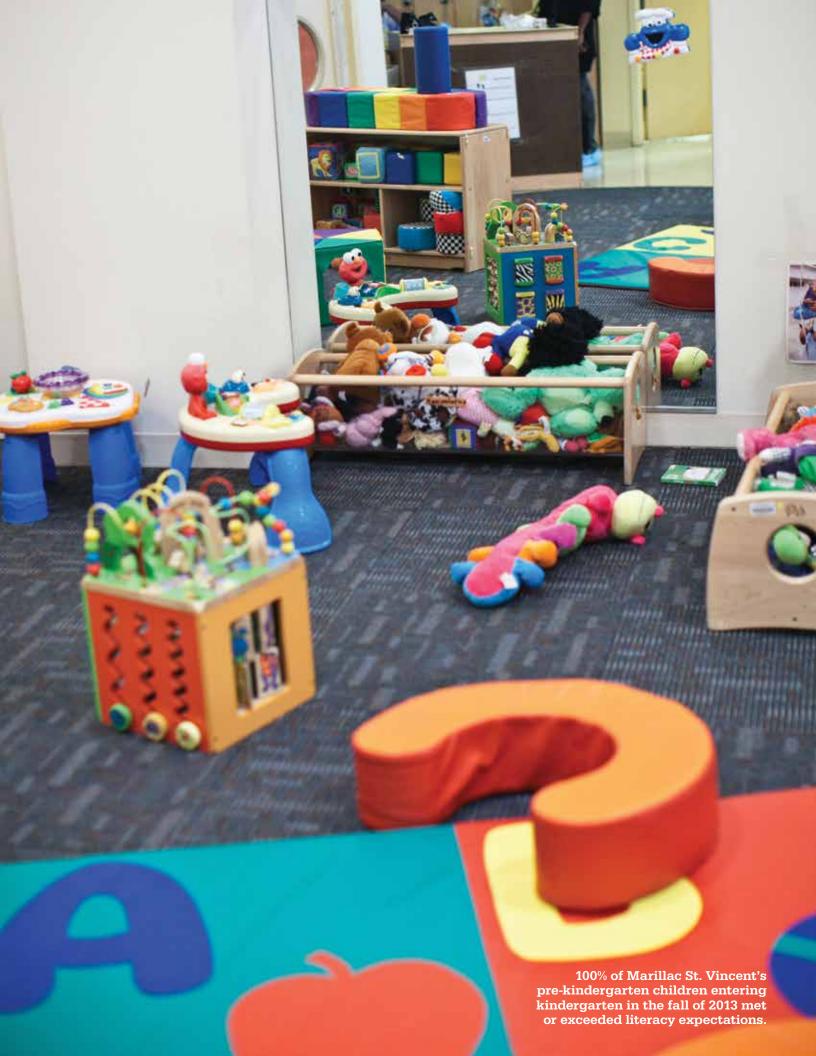

Percentage of Pre-K children entering kindergarten in the fall of 2013 who met or exceeded defined expectations:

### Marillac

Literacy 100% Social-emotional 97% Cognitive 96%

### St. Vincent's

Literacy 100% Cognitive 94% Social-emotional 92%

- Over 150 St. Vincent's Pre-K children and families who qualified for free or reduced lunch received a bag of food to take home weekly. The program was initiated by a classroom volunteer. Foley & Lardner Law Offices provided the financial support and packed the bags weekly for distribution at St. Vincent's.
- Marillac's Birth-Three Program partnered with the Reading is Fundamental (RIF) Program. Parents participated in three workshops in which they were encouraged to read books regularly to their young children. Each family received a free book to take home after they completed a literacy project with their child.
- Percentage of parents who reported that their teachers take good care of their children, help their children get along with others and are good teachers:
  - Marillac 100%
- St. Vincent's 99%